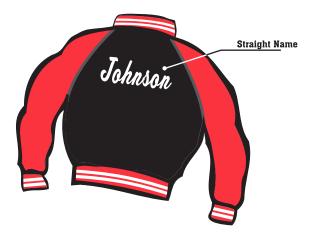

#### Bronze: You Save \$7.00

- Jacket w/Letter and 1 Insert
  1" Script name on Front
- · 4" Straight Name on back · "Class of..." Yeardate Patch

\$165.00 plus tax

Glitterflake or Rhinestones added to Back Name: add \$25.00

## **Jacket Back**

(Individual Items)