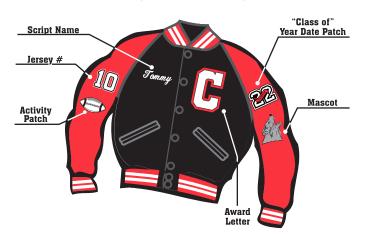

### **Jacket Front**

(Individual Items)

## **Jacket Back**

(Individual Items)