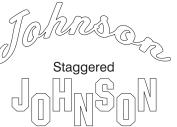

Straight w/tail-add \$15.00

Tail lettering-add \$15.00

ARCHED - add \$ 15.00

CRAZY, Old Inglish or STAGGERED - add \$15.00 Back of Jacket Décor: Stars, Paws, etc – add \$15.00

ተባለ ለለ

### **Back of Jacket Options**

Additional Cost Straight w/tail & lettering

Arched